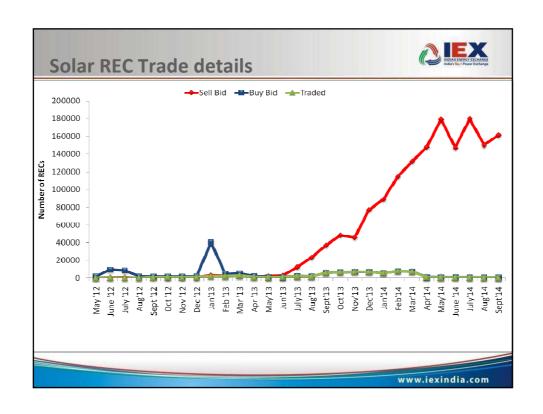

|  |  |





# An update on RECs



|            | Accredited<br>Capacity (MW) | Registered<br>Capacity<br>(MW) | RECs Issued | RECs Traded | Balance   |
|------------|-----------------------------|--------------------------------|-------------|-------------|-----------|
| Non -Solar | 4,360                       | 4031                           | 1,66,19,413 | 66,26,716   | 99,92,697 |
| Solar      | 540                         | 517                            | 4,79,049    | 94,615      | 3,84,434  |

As on 14th Oct '2014

Source: REC registry India

www.iexindia.com

















### Why REC a better option than

### 'buying renewable power'?



### Schedulability

- Less predictable
- Less controllable
- Require better prediction tools over one-day
- Scheduling changes till one-hour before

### **High Overheads**

- More System imbalances
- Discoms to spend on more reserves to avoid UI
- More reserves required to balance

# Open Access costly

 Payment of Transmission, Wheeling Charges, Losses and Scheduling Charges to LDCs(50-100p/kWh) visà-vis 7p/kWh in RECs

RECs are better way to transfer green premium than green energy

www.jexindia.com

# Strengthening RPO Compliance

- Introduce National Compliance Registry
- Improve REC Market Design
  - ➤ Vintage Based Multiplier for Solar Projects
  - > Encourage States to buy green power over and above RPO
  - > I