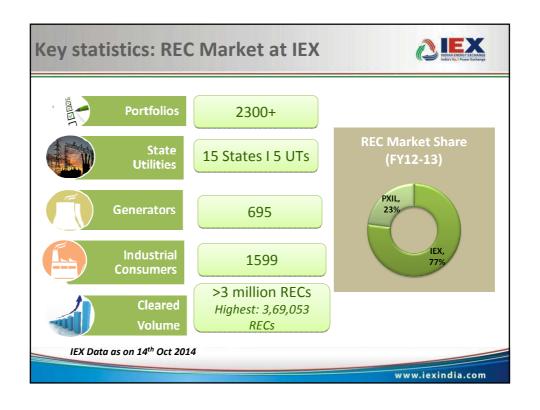

|  |  |





# An update on RECs



|            | Accredited<br>Capacity (MW) | Registered<br>Capacity<br>(MW) | RECs Issued | RECs Traded | Balance   |
|------------|-----------------------------|--------------------------------|-------------|-------------|-----------|
| Non -Solar | 4,360                       | 4031                           | 1,66,19,413 | 66,26,716   | 99,92,697 |
| Solar      | 540                         | 517                            | 4,79,049    | 94,615      | 3,84,434  |

As on 14th Oct '2014

Source: REC registry India

www.iexindia.com

















### Why REC a better option than

### 'buying renewable power'?



### Schedulability

- Less predictable
- Less controllable
- Require better prediction tools over one-day
- Scheduling changes till one-hour before

### **High Overheads**

- More System imbalances
- Discoms to spend on more reserves to avoid UI
- More reserves required to balance

# Open Access costly

 Payment of Transmission, Wheeling Charges, Losses and Scheduling Charges to LDCs(50-100p/kWh) visà-vis 7p/kWh in RECs

RECs are better way to transfer green premium than green energy

www.jexindia.com

# Strengthening RPO Compliance

- Introduce National Compliance Registry
- Improve REC Market Design
  - ➤ Vintage Based Multiplier for Solar Projects
  - > Encourage States to buy green power over and above RPO