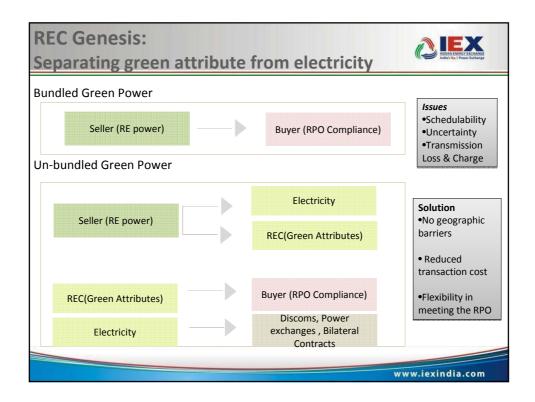

### INDIAN ENERGY EXCHANGE Mechanisms to fulfill compliance REC (Renewable Purchase of RE Energy Certificates) at PXs Feed in Tariff Buy from third Regulated tariff Non Solar REC party Purchase of electricity from RE Solar REC Generator at Regulated tariff Penalty for non compliance in the provisions • If an obligated entity fails to comply with the RPO, it shall also be liable for penalty as may be decided by the commission under section 142 of Electricity Act, 2003: • The Commission may direct the entity to deposit penal charges equivalent to the forbearance price of REC multiplied by shortfall in units of RPO www.iexindia.com

# Open Access costly

 Payment of Transmission, Wheeling Charges, Losses and Scheduling Charges to LDCs(50-100p/kWh) visà-vis 7p/kWh in RECs

RECs are better way to transfer green premium than green energy