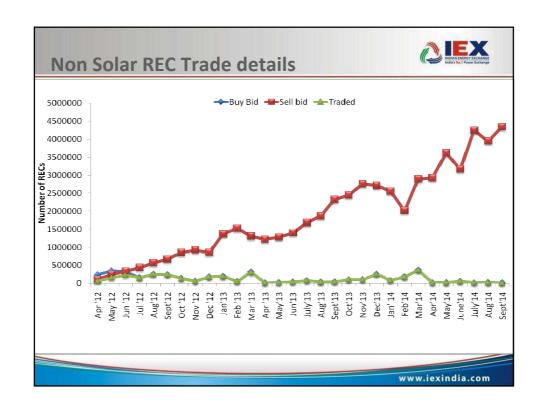

|  |  |





# An update on RECs



|            | Accredited<br>Capacity (MW) | Registered<br>Capacity<br>(MW) | RECs Issued | RECs Traded | Balance   |
|------------|-----------------------------|--------------------------------|-------------|-------------|-----------|
| Non -Solar | 4,360                       | 4031                           | 1,66,19,413 | 66,26,716   | 99,92,697 |
| Solar      | 540                         | 517                            | 4,79,049    | 94,615      | 3,84,434  |

As on 14th Oct '2014

Source: REC registry India

www.iexindia.com

















### Why REC a better option than

### 'buying renewable power'?



### Schedulability

- Less predictable
- Less controllable
- Require better prediction tools over one-day
- Scheduling changes till one-hour before

### **High Overheads**

- More System imbalances
- Discoms to spend on more reserves to avoid UI
- More reserves required to balance

# Open Access costly

 Payment of Transmission, Wheeling Charges, Losses and Scheduling Charges to LDCs(50-100p/kWh) visà-vis 7p/kWh in RECs

RECs are better way to transfer green premium than green energy

www.jexindia.com

# Strengthening RPO Compliance

- Introduce National Compliance Registry
- Improve REC Market Design
  - ➤ Vintage Based Multiplier for Solar Projects
  - > Encourage States to buy green power over and above RPO
  - >