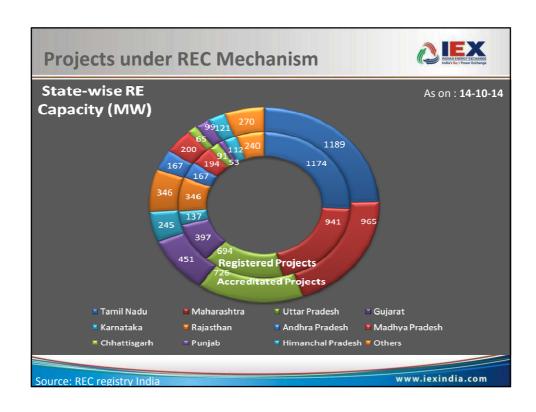

|  |  |





# An update on RECs



|            | Accredited<br>Capacity (MW) | Registered<br>Capacity<br>(MW) | RECs Issued | RECs Traded | Balance   |
|------------|-----------------------------|--------------------------------|-------------|-------------|-----------|
| Non -Solar | 4,360                       | 4031                           | 1,66,19,413 | 66,26,716   | 99,92,697 |
| Solar      | 540                         | 517                            | 4,79,049    | 94,615      | 3,84,434  |

As on 14th Oct '2014

Source: REC registry India

www.iexindia.com

















### Why REC a better option than

### 'buying renewable power'?



### Schedulability

- Less predictable
- Less controllable
- Require better prediction tools over one-day
- Scheduling changes till one-hour before

### **High Overheads**

- More System imbalances
- Discoms to spend on more reserves to avoid UI
- More reserves required to balance

# Open Access costly

 Payment of Transmission, Wheeling Charges, Losses and Scheduling Charges to LDCs(50-100p/kWh) visà-vis 7p/kWh in RECs

RECs are better way to transfer green premium than green energy

www.jexindia.com

# Strengthening RPO Compliance

- Introduce National Compliance Registry
- Improve REC Market Design
  - ➤ Vintage Based Multiplier for Solar Projects
  - > Encourage States to buy green power over and above RPO