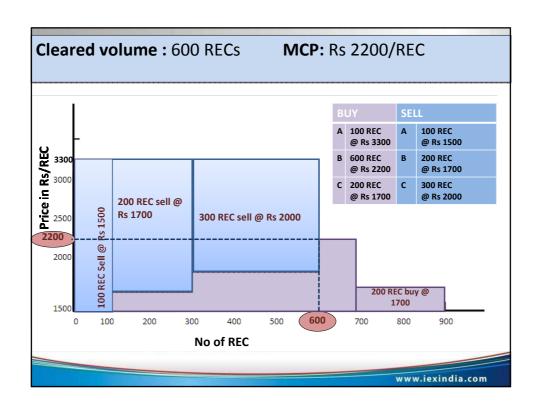

| Trading at IEX  | EX INCANCE INC |  |  |
|-----------------|--------------------------------------------------------------------------------------------------------------------------------------------------------------------------------------------------------------------------------------------------------------------------------------------------------------------------------------------------------------------------------------------------------------------------------------------------------------------------------------------------------------------------------------------------------------------------------------------------------------------------------------------------------------------------------------------------------------------------------------------------------------------------------------------------------------------------------------------------------------------------------------------------------------------------------------------------------------------------------------------------------------------------------------------------------------------------------------------------------------------------------------------------------------------------------------------------------------------------------------------------------------------------------------------------------------------------------------------------------------------------------------------------------------------------------------------------------------------------------------------------------------------------------------------------------------------------------------------------------------------------------------------------------------------------------------------------------------------------------------------------------------------------------------------------------------------------------------------------------------------------------------------------------------------------------------------------------------------------------------------------------------------------------------------------------------------------------------------------------------------------------|--|--|
| Trading Day     | Last Wednesday of every Month                                                                                                                                                                                                                                                                                                                                                                                                                                                                                                                                                                                                                                                                                                                                                                                                                                                                                                                                                                                                                                                                                                                                                                                                                                                                                                                                                                                                                                                                                                                                                                                                                                                                                                                                                                                                                                                                                                                                                                                                                                                                                                  |  |  |
| Market Clearing | Closed Double sided auction                                                                                                                                                                                                                                                                                                                                                                                                                                                                                                                                                                                                                                                                                                                                                                                                                                                                                                                                                                                                                                                                                                                                                                                                                                                                                                                                                                                                                                                                                                                                                                                                                                                                                                                                                                                                                                                                                                                                                                                                                                                                                                    |  |  |
| Trading Time    | 1300-1500 Hrs                                                                                                                                                                                                                                                                                                                                                                                                                                                                                                                                                                                                                                                                                                                                                                                                                                                                                                                                                                                                                                                                                                                                                                                                                                                                                                                                                                                                                                                                                                                                                                                                                                                                                                                                                                                                                                                                                                                                                                                                                                                                                                                  |  |  |
| By 1530 Hrs     | Verification by Central agency for Valid REC by cleared seller at IEX                                                                                                                                                                                                                                                                                                                                                                                                                                                                                                                                                                                                                                                                                                                                                                                                                                                                                                                                                                                                                                                                                                                                                                                                                                                                                                                                                                                                                                                                                                                                                                                                                                                                                                                                                                                                                                                                                                                                                                                                                                                          |  |  |
| By 1600 Hrs     | Central agency confirms REC                                                                                                                                                                                                                                                                                                                                                                                                                                                                                                                                                                                                                                                                                                                                                                                                                                                                                                                                                                                                                                                                                                                                                                                                                                                                                                                                                                                                                                                                                                                                                                                                                                                                                                                                                                                                                                                                                                                                                                                                                                                                                                    |  |  |
| By 1630 Hrs     | IEX finalizes trade                                                                                                                                                                                                                                                                                                                                                                                                                                                                                                                                                                                                                                                                                                                                                                                                                                                                                                                                                                                                                                                                                                                                                                                                                                                                                                                                                                                                                                                                                                                                                                                                                                                                                                                                                                                                                                                                                                                                                                                                                                                                                                            |  |  |
| By 1700 Hrs     | Buyer & Sellers informed to Central Agency                                                                                                                                                                                                                                                                                                                                                                                                                                                                                                                                                                                                                                                                                                                                                                                                                                                                                                                                                                                                                                                                                                                                                                                                                                                                                                                                                                                                                                                                                                                                                                                                                                                                                                                                                                                                                                                                                                                                                                                                                                                                                     |  |  |
| By 1800 Hrs     | Invoice raised (proof of REC trade)                                                                                                                                                                                                                                                                                                                                                                                                                                                                                                                                                                                                                                                                                                                                                                                                                                                                                                                                                                                                                                                                                                                                                                                                                                                                                                                                                                                                                                                                                                                                                                                                                                                                                                                                                                                                                                                                                                                                                                                                                                                                                            |  |  |
|                 | www.iexindia.com                                                                                                                                                                                                                                                                                                                                                                                                                                                                                                                                                                                                                                                                                                                                                                                                                                                                                                                                                                                                                                                                                                                                                                                                                                                                                                                                                                                                                                                                                                                                                                                                                                                                                                                                                                                                                                                                                                                                                                                                                                                                                                               |  |  |