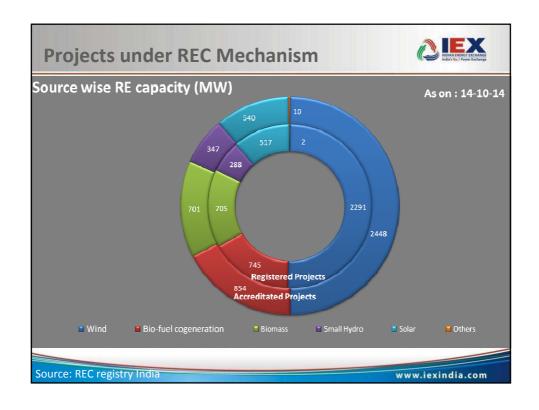

# An update on RECs

|            | Accredited<br>Capacity (MW) | Registered<br>Capacity<br>(MW) | RECs Issued | RECs Traded | Balance   |
|------------|-----------------------------|--------------------------------|-------------|-------------|-----------|
| Non -Solar | 4,360                       | 4031                           | 1,66,19,413 | 66,26,716   | 99,92,697 |
| Solar      | 540                         | 517                            | 4,79,049    | 94,615      | 3,84,434  |

As on 14th Oct '2014

Source: REC registry India

www.iexindia.com