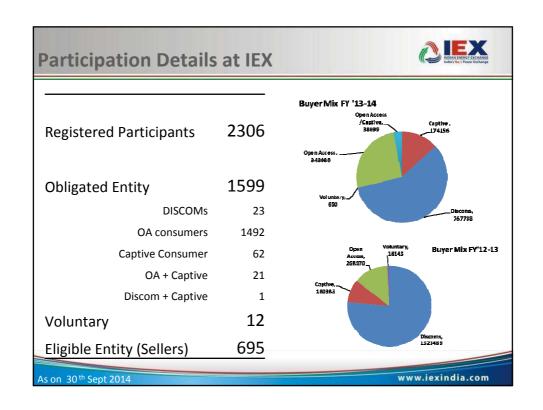

|  |  |





# An update on RECs



|            | Accredited<br>Capacity (MW) | Registered<br>Capacity<br>(MW) | RECs Issued | RECs Traded | Balance   |
|------------|-----------------------------|--------------------------------|-------------|-------------|-----------|
| Non -Solar | 4,360                       | 4031                           | 1,66,19,413 | 66,26,716   | 99,92,697 |
| Solar      | 540                         | 517                            | 4,79,049    | 94,615      | 3,84,434  |

As on 14th Oct '2014

Source: REC registry India

www.iexindia.com

















### Why REC a better option than

### 'buying renewable power'?



### Schedulability

- Less predictable
- Less controllable
- Require better prediction tools over one-day
- Scheduling changes till one-hour before

### **High Overheads**

- More System imbalances
- Discoms to spend on more reserves to avoid UI
- More reserves required to balance

# Open Access costly

 Payment of Transmission, Wheeling Charges, Losses and Scheduling Charges to LDCs(50-100p/kWh) visà-vis 7p/kWh in RECs

RECs are better way to transfer green premium than green energy

www.jexindia.com

# Strengthening RPO Compliance

- Introduce National Compliance Registry
- Improve REC Market Design
  - ➤ Vintage Based Multiplier for Solar Projects
  - > Encourage States to buy green power over and above RPO
  -