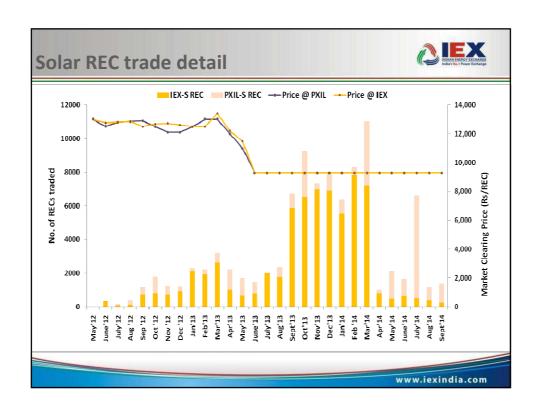

|  |  |





# An update on RECs



|            | Accredited<br>Capacity (MW) | Registered<br>Capacity<br>(MW) | RECs Issued | RECs Traded | Balance   |
|------------|-----------------------------|--------------------------------|-------------|-------------|-----------|
| Non -Solar | 4,360                       | 4031                           | 1,66,19,413 | 66,26,716   | 99,92,697 |
| Solar      | 540                         | 517                            | 4,79,049    | 94,615      | 3,84,434  |

As on 14th Oct '2014

Source: REC registry India

www.iexindia.com

















### Why REC a better option than

### 'buying renewable power'?



### Schedulability

- Less predictable
- Less controllable
- Require better prediction tools over one-day
- Scheduling changes till one-hour before

### **High Overheads**

- More System imbalances
- Discoms to spend on more reserves to avoid UI
- More reserves required to balance

# Open Access costly

 Payment of Transmission, Wheeling Charges, Losses and Scheduling Charges to LDCs(50-100p/kWh) visà-vis 7p/kWh in RECs

RECs are better way to transfer green premium than green energy

www.jexindia.com

# Strengthening RPO Compliance

- Introduce National Compliance Registry
- Improve REC Market Design
  - ➤ Vintage Based Multiplier for Solar Projects
  - > Encourage States to buy green power over and above RPO
  - > Intro