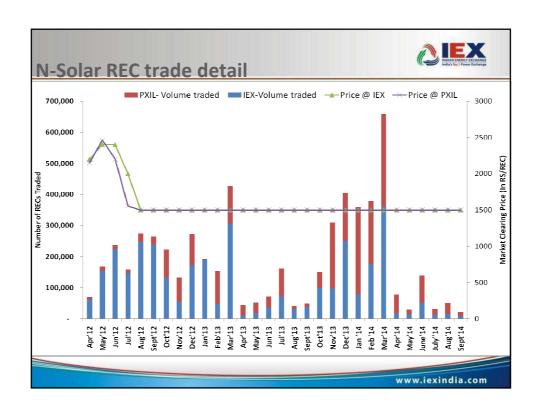

|  |  |





# An update on RECs



|            | Accredited<br>Capacity (MW) | Registered<br>Capacity<br>(MW) | RECs Issued | RECs Traded | Balance   |
|------------|-----------------------------|--------------------------------|-------------|-------------|-----------|
| Non -Solar | 4,360                       | 4031                           | 1,66,19,413 | 66,26,716   | 99,92,697 |
| Solar      | 540                         | 517                            | 4,79,049    | 94,615      | 3,84,434  |

As on 14th Oct '2014

Source: REC registry India

www.iexindia.com

















### Why REC a better option than

### 'buying renewable power'?



### Schedulability

- Less predictable
- Less controllable
- Require better prediction tools over one-day
- Scheduling changes till one-hour before

### **High Overheads**

- More System imbalances
- Discoms to spend on more reserves to avoid UI
- More reserves required to balance

# Open Access costly

 Payment of Transmission, Wheeling Charges, Losses and Scheduling Charges to LDCs(50-100p/kWh) visà-vis 7p/kWh in RECs

RECs are better way to transfer green premium than green energy

www.jexindia.com

# Strengthening RPO Compliance

- Introduce National Compliance Registry
- Improve REC Market Design
  - ➤ Vintage Based Multiplier for Solar Projects
  - > Encourage States to buy green power over and above RPO
  - > Int